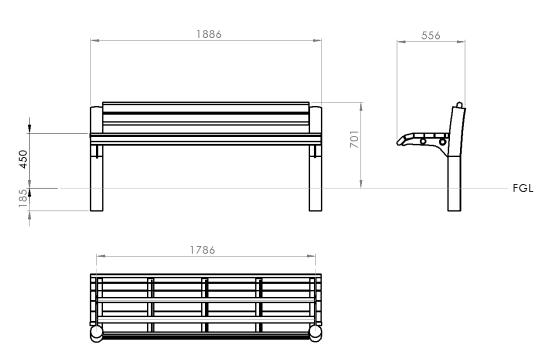

Rondo Seat (No Arm Rests) Order Code: 9031-22-0100

The Rondo Seat offers lightweight looks with hidden strength. Round section legs come as standard in high grade 316 stainless steel and bench slats in Iroko timber (other options available on request).