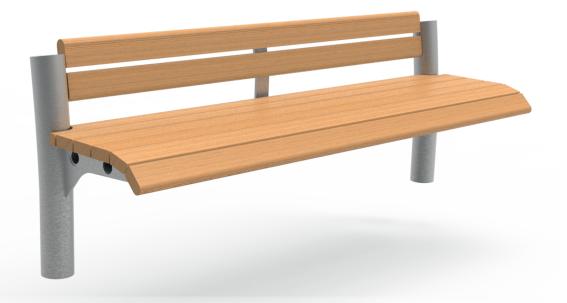

Rondo Seat (No Arm Rests) Order Code: 9031-22-0100

The Rondo Seat offers lightweight looks with hidden strength. Round section legs come as standard in high grade 316 stainless steel and bench slats in Iroko timber (other options available on request).

## Timber Slat Options

| Materials                          |  |
|------------------------------------|--|
| Iroko Hardwood (Standard)          |  |
| Other timbers available on request |  |