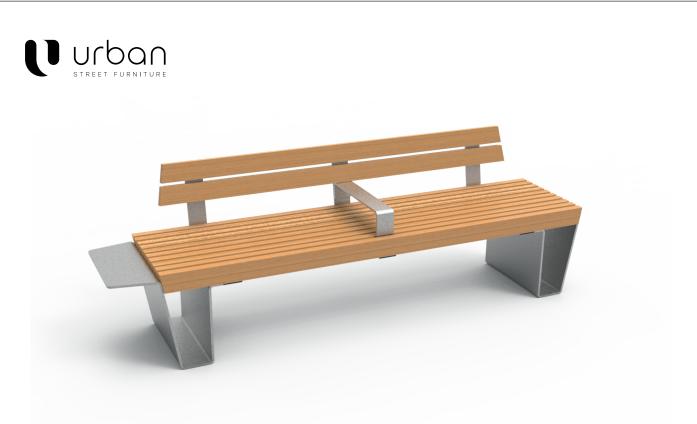

Fold Seat - Single Arm Rest Order Code: 9031-32-0000

A sturdy seat unit manufactured from high quality materials and workmanship. Available as standard in Grade 316 Stainless Steel with Iroko Timber slats. Other options are available together with bespoke variations to the standard offering.