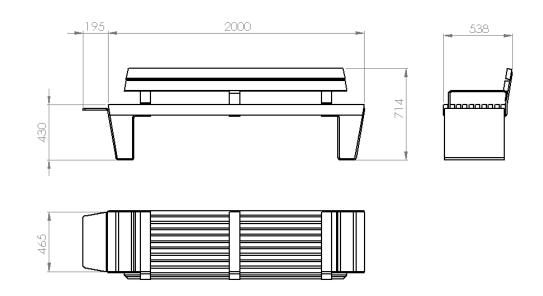

Fold Seat - Single Arm Rest Order Code: 9031-32-0000

A sturdy seat unit manufactured from high quality materials and workmanship. Available as standard in Grade 316 Stainless Steel with Iroko Timber slats. Other options are available together with bespoke variations to the standard offering.