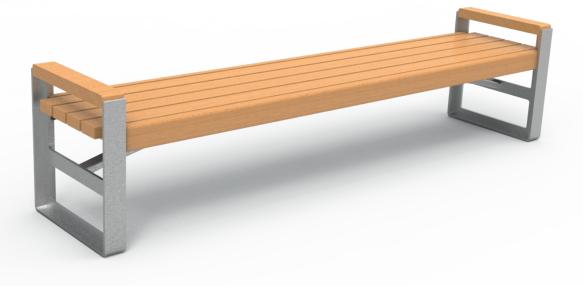

Tee Bench - 2 Arm Rests Order Code: 9031-42-0000

The Tee bench is designed to be stand alone or modular, with many options on armrest designs and configurations. Bespoke modification is available on request and our design team can assist with site layout designs and advise on materials and finishes to suit individual installations.