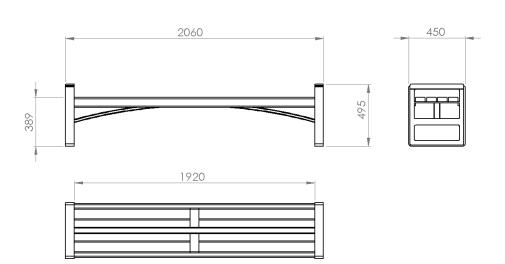

Tee Bench - 2 Arm Rests Order Code: 9031-42-0000

The Tee bench is designed to be stand alone or modular, with many options on armrest designs and configurations. Bespoke modification is available on request and our design team can assist with site layout designs and advise on materials and finishes to suit individual installations.