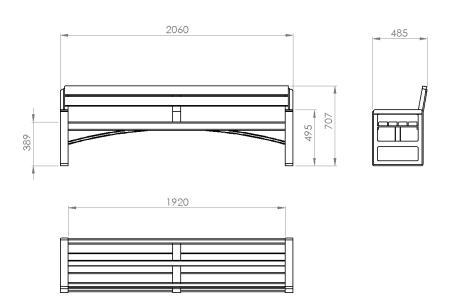

Tee Seat - 2 Arm Rests Order Code: 9031-42-0100

The Tee seat is designed to be stand alone or modular, with many options on armrest designs and configurations. Bespoke modification is available on request and our design team can assist with site layout designs and advise on materials and finishes to suit individual installations.