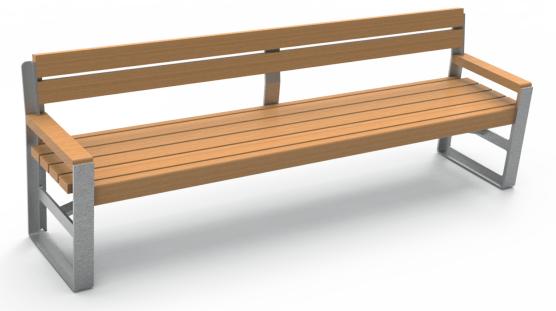

Tee Seat - 2 Arm Rests Order Code: 9031-42-0100

The Tee seat is designed to be stand alone or modular, with many options on armrest designs and configurations. Bespoke modification is available on request and our design team can assist with site layout designs and advise on materials and finishes to suit individual installations.