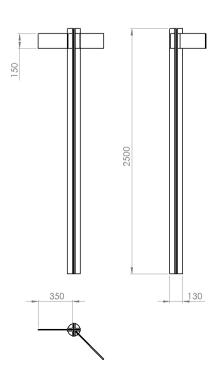

Tee Fingerpost

Order Code: 9031-48-0000

A contemporary updateable fingerpost assembly to complement the Tee product range.

This fingerpost can be configured in accordance with you specific signage needs to direct the public around any urban environment. Our experienced engineers can assist

## Design and Specification

Signage is specified using a standard signage schedule (please request a copy). Artwork forms part of any order and is issued for approval prior to manufacture.