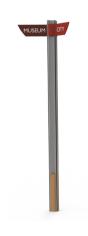

s                            |
|-------------------------------------|
| Painted (Standard RAL Colour)       |
| Painted (Special Finish)            |
| Bead Blasted (for stainless steel)  |
| Satin Brushed (for stainless steel) |

| Fixing Types  |
|---------------|
| Surface Fixed |
| Buried Root   |
| Buried Flange |

### Fingersign Options

| Finishes                               |
|----------------------------------------|
| Painted (Standard RAL Colour)          |
| Painted (Special Finish)               |
| Hard Anodised (many colours available) |

|   | Finishes                     |
|---|------------------------------|
|   | Die-Cut Vinyl                |
|   | Printed Vinyl                |
|   | Engraved and Paint In-Filled |
| - |                              |

# Variations



**Tee Fingersign - with Timber Base** 9031-48-0100

## Design and Specification

Signage is specified using a standard signage schedule (please request a copy). Artwork forms part of any order and is issued for approval prior to manufacture.

### Installation

Installation services (including groundwork & foundations) priced on request.