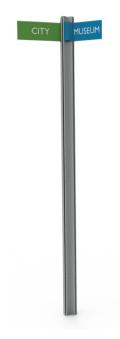

Tee Fingerpost

Order Code: 9031-48-0000

A contemporary updateable fingerpost assembly to complement the Tee product range.

This fingerpost can be configured in accordance with you specific signage needs to direct the public around any urban environment. Our experienced engineers can assist