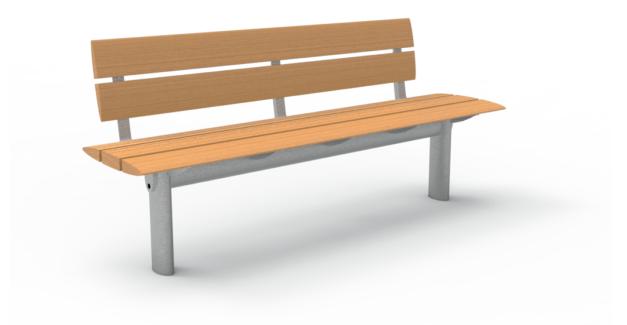

Ovalis Seat (No Arm Rests) Order Code: 9031-52-0000

An elegant seat with oval legs and minimal framework in high grade stainless steel. Timber slats come standard in Iroko (other options available on request).