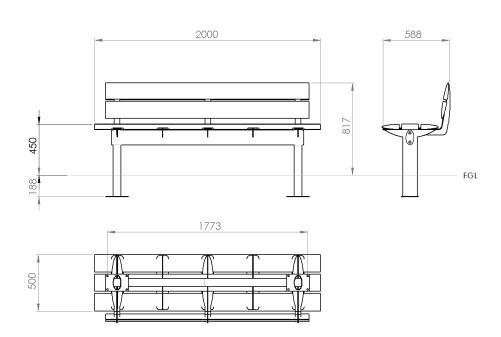

Ovalis Seat (No Arm Rests) Order Code: 9031-52-0000

An elegant seat with oval legs and minimal framework in high grade stainless steel. Timber slats come standard in Iroko (other options available on request).