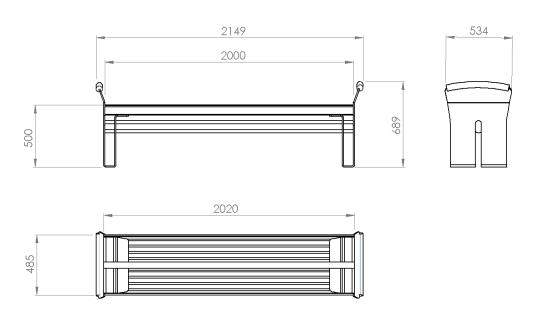

Ribera Curved Bench (2 Arm Rests)

Order Code: 9031-62-0100

An elegant, fabricated weathering steel and iroko hardwood timber bench. Supplied as standard in pre-patinated weathering steel.