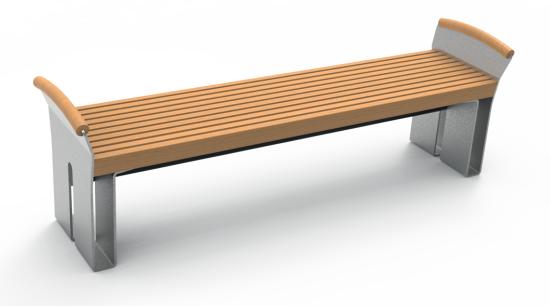

Ribera Curved Bench (2 Arm Rests)

Order Code: 9031-62-0100

An elegant, fabricated weathering steel and iroko hardwood timber bench. Supplied as standard in pre-patinated weathering steel.