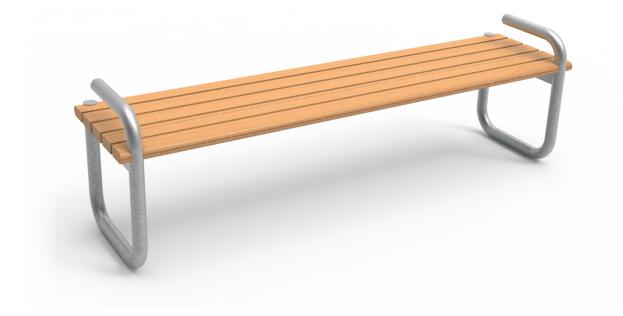

Tubular Bench - 2 Arm Rests Order Code: 9031-72-0000

A simple yet robust bench, manufactured to the highest of standards using high grade materials and flawless finishes.