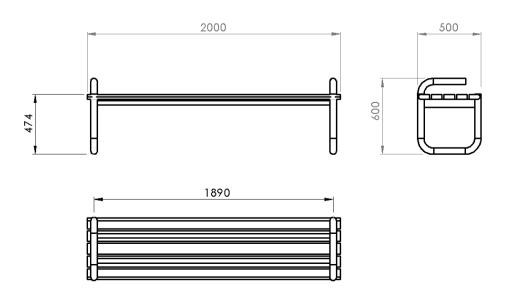

Tubular Bench - 2 Arm Rests Order Code: 9031-72-0000

A simple yet robust bench, manufactured to the highest of standards using high grade materials and flawless finishes.