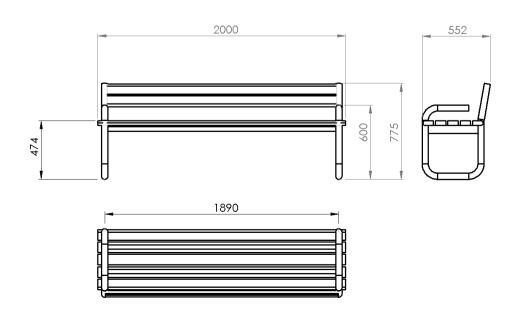

Tubular Seat - 2 Arm Rests Order Code: 9031-72-0100

A simple yet robust seat, manufactured to the highest of standards using high grade materials and flawless finishes.