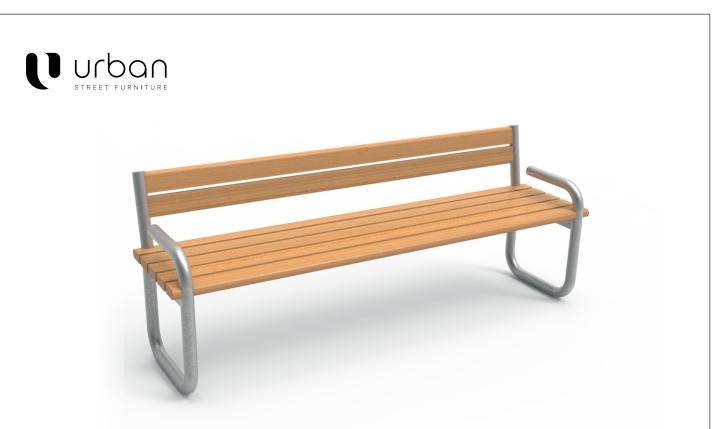

Tubular Seat - 2 Arm Rests Order Code: 9031-72-0100

A simple yet robust seat, manufactured to the highest of standards using high grade materials and flawless finishes.