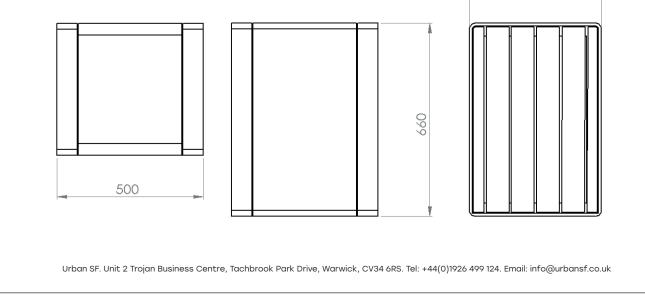

# Tee Litterbin Order Code: 9031-43-0000

The Tee Planter is designed to complement the Tee range of Street Furniture, manufactured with a steel base and liner, then clad with stainless-steel, hardwood timber and aluminium panels. With options to personalise the materials used to enhance your urban environment.

# Installation

Installation services (including groundwork & foundations) priced on request.

450