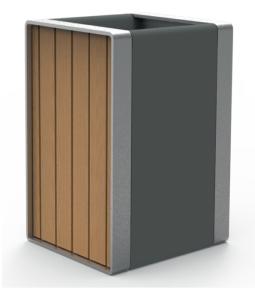

# Tee Litterbin Order Code: 9031-43-0000

The Tee Planter is designed to complement the Tee range of Street Furniture, manufactured with a steel base and liner, then clad with stainless-steel, hardwood timber and aluminium panels. With options to personalise the materials used to enhance your urban environment.

### **Cladding Options**

# Materials Iroko Hardwood (Standard) Aluminium, Painted Composite Other materials available on request