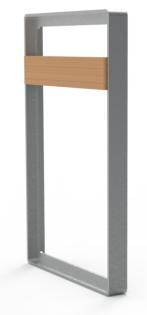

Tee Cycle Stand Order Code: 9031-46-0000

As part of the Tee range, the Tee Cycle Stand combines aesthetic elegance with functionality. The frame and recessed cross bar can be manufactured in a range of materials to complement individual projects.

#### Materials

Mild Steel Galvanised

-----

Stainless Steel (Grade 304 or 316)

### Materials

Iroko Hardwood (Standard)

Other timbers available on request